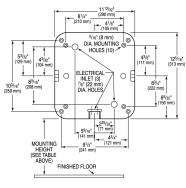

### **DETAILS**

Finish: Polished White (PW)Voltage: 110/120V ()

Wattage: 50/60Hz ()Amperage: 4.3-4.5 ()Mounting: Wall - Surface

Power Type: Hardwired
Depth: 6 86/125" (170mm)
Height: 12 11/16" (322mm)
Width: 11 ¾" (298mm)

# **FEATURES**

- Hygienic hand drying solution
- 10 second dry time
- Electric Specifications: 110-120V 4.3-4.5 Amps, 460-530 Watts, 50/60 Hz
- Adjustable speed and sound (High-Low)
- No Heat option
- 95% cost savings vs. paper towels
- Weight: 15-17 lbs.
- Vandal resistant cover design
- Suggested Mounting Heights for Ideal Performance (from floor to bottom of dryer): Men: 45" (114 cm), Women: 43" (109 cm), Teenagers: 41" (104 cm), Children: 35" (89 cm), ADA: 37" (94 cm). Note: When mounting for any user ensure that it is mounted below the 48" ADA Maximum
- Can install multiple units on one circuit
- 35-second lockout feature if hands are not removed
- Externally visible Red LED light that flashes error codes to assist in troubleshooting and identify if filter has been clogged
- Virtually maintenance free
- Quantity Recommendations: 1 dryer for every 2 sink stations is sufficient for most applications. For high traffic applications we suggest 1 dryer per sink station.
- Variations: Available in multiple finishes/colors, available with HEPA filter, available in standard model with heat option
- Available in Polished White, Matte White, Polished Chrome, Brushed Nickel and Graphite
- Optional Add Ons: Recess kit for ADA compliance, Noise reduction nozzle (note: reduces the decibel level by 9db but increases dry time by approx. 3 seconds), Wall Guards (White, Black, Stainless), XChanger Paper Towel Retrofit Kit either ADA height or standard height