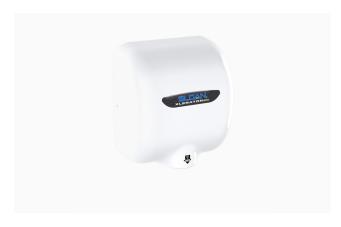

#### DESCRIPTION

Sloan® XLERATOR® Sensor-Operated Wall - Surface Hand Dryer EHD-501-ECO, HEPA, 110/120V, Sloan® XLERATOR® Sensor-Operated Wall - Surface Hand Dryer.

### **DETAILS**

Finish: Polished White (PW)Voltage: 110/120V ()

Wattage: 50/60Hz ()Amperage: 4.3-4.5 ()Mounting: Wall - Surface

Power Type: Hardwired
Depth: 6 86/125" (170mm)
Height: 12 11/16" (322mm)
Width: 11 ¾" (298mm)

# **FEATURES**

- Hygienic hand drying solution
- 10 second dry time
- Electric Specifications: 110-120V 4.3-4.5 Amps, 460-530 Watts, 50/60 Hz
- Adjustable speed and sound (High-Low)
- No Heat option
- 95% cost savings vs. paper towels
- Weight: 15-17 lbs.
- Vandal resistant cover design
- Suggested Mounting Heights for Ideal Performance (from floor to bottom of dryer): Men: 45" (114 cm), Women: 43" (109 cm), Teenagers: 41" (104 cm), Children: 35" (89 cm), ADA: 37" (94 cm). Note: When mounting for any user ensure that it is mounted below the 48" ADA Maximum
- Can install multiple units on one circuit
- 35-second lockout feature if hands are not removed
- Externally visible Red LED light that flashes error codes to assist in troubleshooting and identify if filter has been clogged
- Virtually maintenance free
- Quantity Recommendations: 1 dryer for every 2 sink stations is sufficient for most applications. For high traffic applications we suggest 1 dryer per sink station.
- Variations: Available in multiple finishes/colors, available with HEPA filter, available in standard model with heat option
- Available in Polished White, Matte White, Polished Chrome, Brushed Nickel and Graphite
- Optional Add Ons: Recess kit for ADA compliance, Noise reduction nozzle (note: reduces the decibel level by 9db but increases dry time by approx. 3 seconds), Wall Guards (White, Black, Stainless), XChanger Paper Towel Retrofit Kit either ADA height or standard height