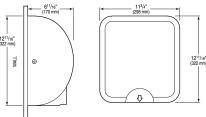

### **DETAILS**

Finish: Polished White (PW)Voltage: 110/120V ()

Wattage: 50/60Hz ()Amperage: 4.3-4.5 ()Mounting: Wall - Surface

Power Type: Hardwired
Depth: 6 86/125" (170mm)
Height: 12 11/16" (322mm)
Width: 11 ¾" (298mm)